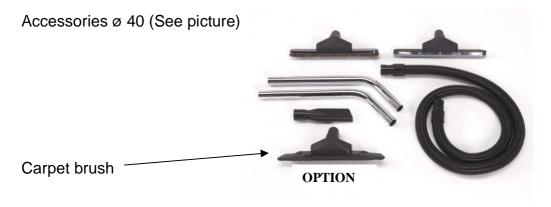

### **Technical data**

| Property                | 230V - 2x1100 W |  |
|-------------------------|-----------------|--|
| Vacuum                  | 250 mBar        |  |
| Air flow                | 106 L/sec       |  |
| Tank capacity           | 60 L            |  |
| Cable lenght            | 8 m             |  |
| Weight                  | 36 Kg           |  |
| Tank                    | Chromed         |  |
| Noise level (IEC 704/1) | 75 dBA          |  |
| Dimensions              | 55x50x92 h (cm) |  |
| Accessories             | ø <b>4</b> 0    |  |

### Standard tools: