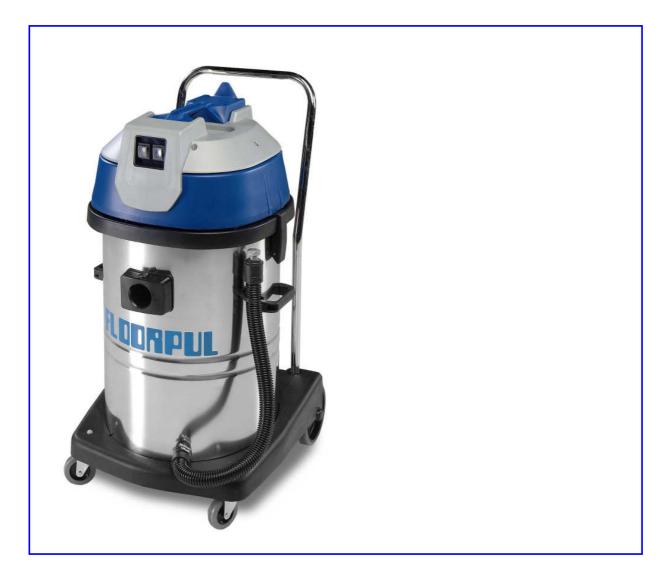

### **VACUUMCLEANER WET AND DRY**

Industrial vacuumcleaner, equipied with two, 2-stage, by-pass motors. Both motors can be switched on separately. Drum in chromed steel and equipied with a drain hose.

### **Technical data**

| Property                | 230V - 2x1100 W |  |
|-------------------------|-----------------|--|
| Vacuum                  | 250 mBar        |  |
| Air flow                | 106 L/sec       |  |
| Tank capacity           | 60 L            |  |
| Cable lenght            | 8 m             |  |
| Weight                  | 36 Kg           |  |
| Tank                    | Chromed         |  |
| Noise level (IEC 704/1) | 75 dBA          |  |
| Dimensions              | 55x50x92 h (cm) |  |
| Accessories             | ø <b>4</b> 0    |  |