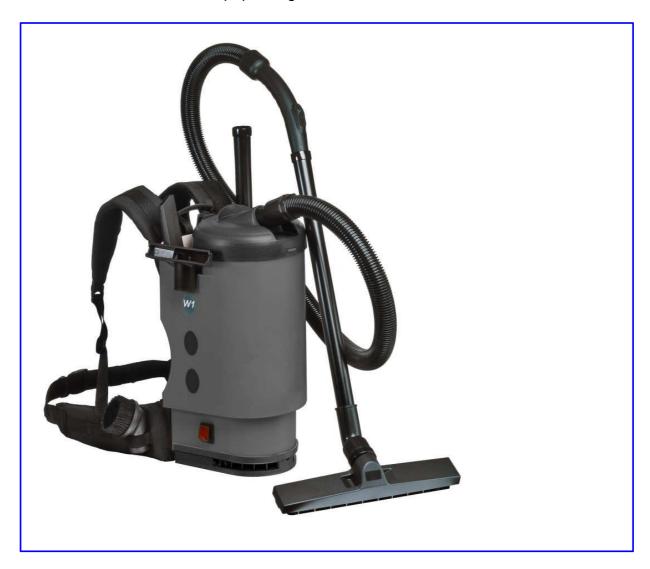

#### **VACUUMCLEANER**

Back-pack vacuumcleaner with a 2-stage direct motor, powerfull and quiet. The body is made of strong PPL and equipped with a serie ergonomic belts. This machine is standard delivered with two paper bags.