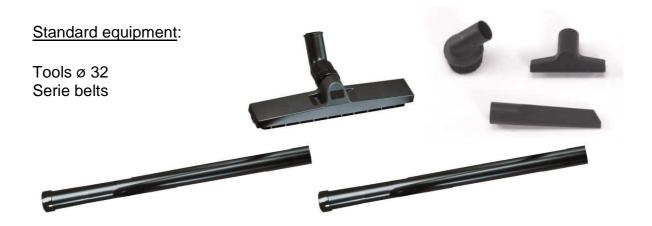

#### **VACUUMCLEANER**

Back-pack vacuumcleaner with a 2-stage direct motor, powerfull and quiet. The body is made of strong PPL and equipped with a serie ergonomic belts. This machine is standard delivered with two paper bags.